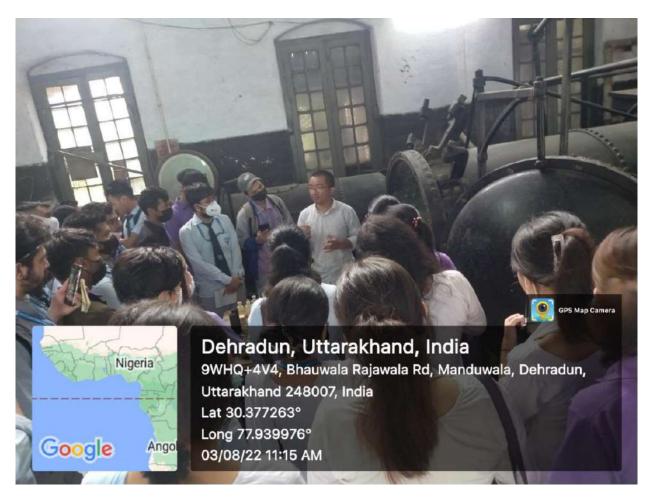

## Visit to Wood Seasoning & Preservation Division of FRI, Dehradun

An educational visit to Wood Seasoning & Preservation Division of FRI, Dehradun was organized for the students of B. Sc. Forestry 3<sup>rd</sup> year on 3<sup>rd</sup> August 2022. The objective of visit was to give hands-on experience to students on various techniques of wood preservation & related aspects i.e. preparation of preservatives, various techniques of wood preservation i.e. Full cell and empty cell pressure process, Boucherie method, dipping methods, testing of preerved wood's life by Graveyard test etc. Dr Aghato Sumi gave orientation on these techniques to the students. Students were also exposed to the recent advances in the field of wood preservation and the research work going on in the Institution. Very interactive and informative demonstrations on different techniques were given by Dr Aghato and students learnt lot by doing hands-on on these techniques. Bamboo preservation process, Boucherie process, was most appreciated and liked by the students. We are thankful to Dr Aghato Sumi, Scientist; Head Incharge Wood Seasoning & Preservation Unit and Director FRI for providing our students this opportunity. Total 34 students and three faculty members, Dr. Sas Biswas, Dr. Sandhya Goswami annd Dr. Rashmi Chamoli were present during the visit.