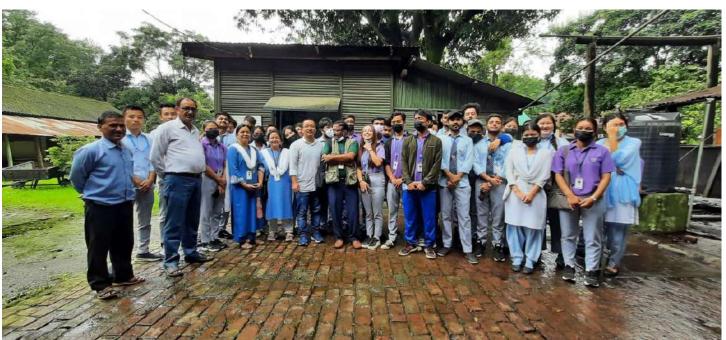

## Visit to Wood Seasoning & Preservation Division of FRI, Dehradun

An educational visit to Wood Seasoning & Preservation Division of FRI, Dehradun was organized for the students of B. Sc. Forestry 3<sup>rd</sup> year on 3<sup>rd</sup> August 2022. The objective of visit was to give hands-on experience to students on various techniques of wood preservation & related aspects i.e. preparation of preservatives, various techniques of wood preservation i.e. Full cell and empty cell pressure process, Boucherie method, dipping methods, testing of preerved wood's life by Graveyard test etc. Dr Aghato Sumi gave orientation on these techniques to the students. Students were also exposed to the recent advances in the field of wood preservation and the research work going on in the Institution. Very interactive and informative demonstrations on different techniques were given by Dr Aghato and students learnt lot by doing hands-on on these techniques. Bamboo preservation process, Boucherie process, was most appreciated and liked by the students. We are thankful to Dr Aghato Sumi, Scientist; Head Incharge Wood Seasoning & Preservation Unit and Director FRI for providing our students this opportunity. Total 34 students and three faculty members, Dr. Sas Biswas, Dr. Sandhya Goswami annd Dr. Rashmi Chamoli were present during the visit.