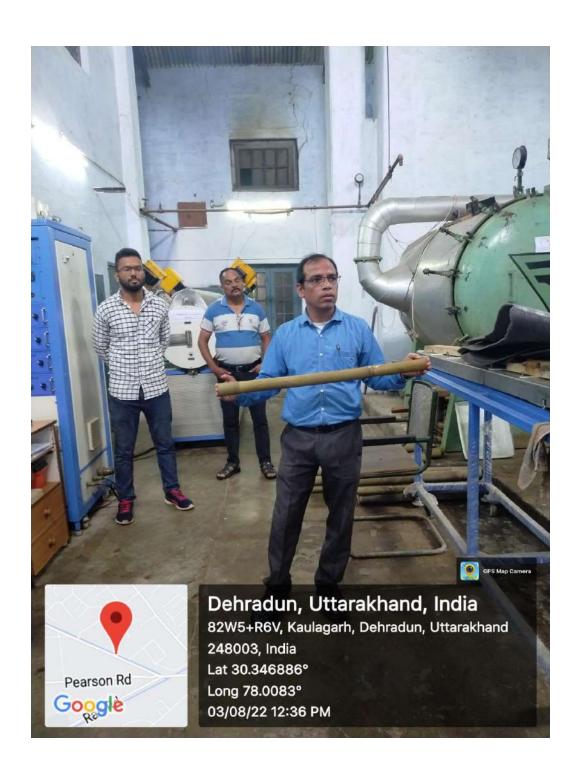

## Visit to Wood Seasoning & Preservation Division of FRI, Dehradun

An educational visit to Wood Seasoning & Preservation Division of FRI, Dehradun was organized for the students of B. Sc. Forestry 3<sup>rd</sup> year on 3<sup>rd</sup> August 2022. The objective of visit was to give hands-on experience to students on various techniques of wood preservation & related aspects i.e. preparation of preservatives, various techniques of wood preservation i.e. Full cell and empty cell pressure process, Boucherie method, dipping methods, testing of preerved wood's life by Graveyard test etc. Dr Aghato Sumi gave orientation on these techniques to the students. Students were also exposed to the recent advances in the field of wood preservation and the research work going on in the Institution. Very interactive and informative demonstrations on different techniques were given by Dr Aghato and students learnt lot by doing hands-on on these techniques. Bamboo preservation process, Boucherie process, was most appreciated and liked by the students. We are thankful to Dr Aghato Sumi, Scientist; Head Incharge Wood Seasoning & Preservation Unit and Director FRI for providing our students this opportunity. Total 34 students and three faculty members, Dr. Sas Biswas, Dr. Sandhya Goswami annd Dr. Rashmi Chamoli were present during the visit.