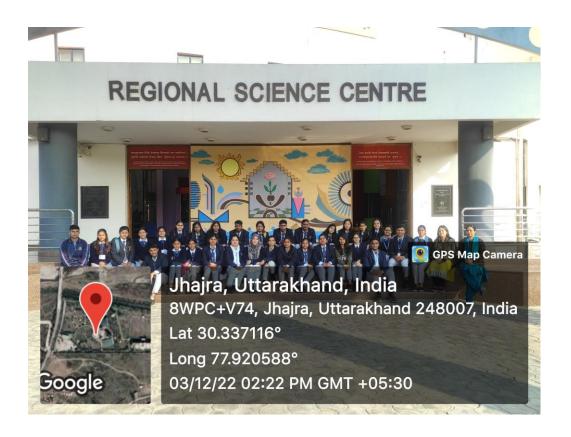

## Visit to Regional Science Centre, Dehradun

Department of Biotechnology organized an educational visit to Regional Science Centre, Dehradun for B.Sc. and M.Sc. Biotechnology students on 03<sup>rd</sup> December 2022. Dr. Shalini Singh and Dr. Manisha Nanda accompanied the 36 students. The Science Park encompass Dinosaurs park, outer interactive exhibits based on scientific laws, and planetarium, while, the RSC building host Fun Science Gallery, Himalaya Gallery, Frontiers of Technology Gallery, Innovation Hub, 3D Theater, Auditorium, Exhibition Hall, Library and Meeting Hall.

Students List for Visit to Regional Science Centre on 03rd December 2022