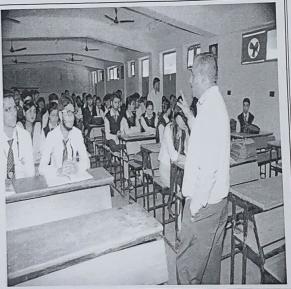

|             | taxonomic studies, conservation of biodiversity and they were able to<br>understand the various IPR issues and laws for biodiversity protection |
|-------------|-------------------------------------------------------------------------------------------------------------------------------------------------|
| Photographs | Glimpses of the Workshop cum Symposium on Traditional and Modern Animal Taxonomy and IPR Issues for Biodiversity Protection and Conservation    |