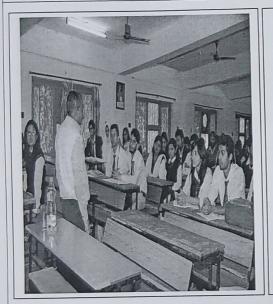

|             | taxonomic studies, conservation of biodiversity and they were able to<br>understand the various IPR issues and laws for biodiversity protection |
|-------------|-------------------------------------------------------------------------------------------------------------------------------------------------|
| Photographs | Glimpses of the Workshop cum Symposium on Traditional and Modern Animal Taxonomy and IPR Issues for Biodiversity Protection and Conservation    |