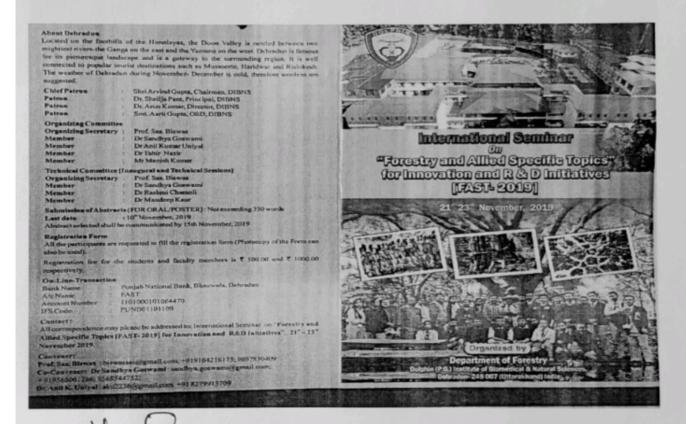

### About Dehra Dun

Located in the foothills of Himalayas, "The Doon Valley is nestled between two mightiest rivers-the Ganga on the east and the Yamuna on the west. Dehradun is famous for its picturesque landscape and is gateway to the surrounding region. It is well connected to popular tourist destinations such as Mussoorie Haridwar and Rishikesh. Weather of Dehradun in April is pleasant during days, while mornings nights are cool. Therefore, light woolens are suggested.