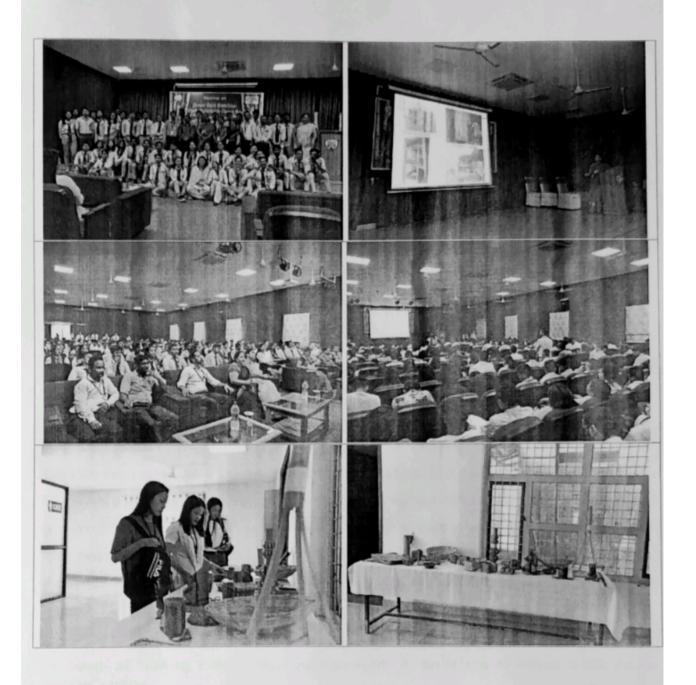

|             | taxonomic studies, conservation of biodiversity and they were able to<br>understand the various IPR issues and laws for biodiversity protection |
|-------------|-------------------------------------------------------------------------------------------------------------------------------------------------|
| Photographs | Glimpses of the Workshop cum Symposium on Traditional and Modern Animal Taxonomy and IPR Issues for Biodiversity Protection and Conservation    |