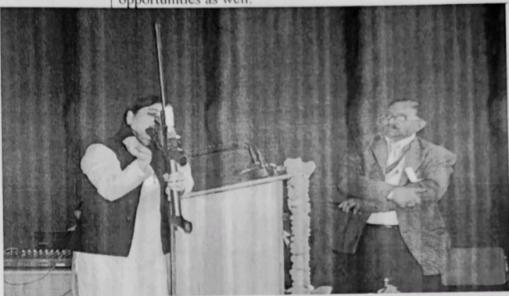

|             | taxonomic studies, conservation of biodiversity and they were able to<br>understand the various IPR issues and laws for biodiversity protection |
|-------------|-------------------------------------------------------------------------------------------------------------------------------------------------|
| Photographs | Glimpses of the Workshop cum Symposium on Traditional and Modern Animal Taxonomy and IPR Issues for Biodiversity Protection and Conservation    |