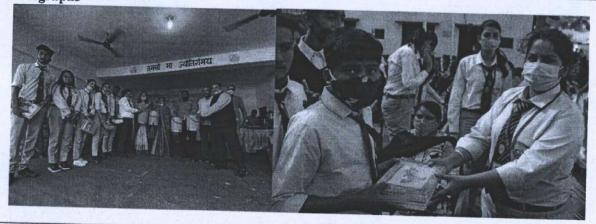

|                            | Event Report                                                                                                                             |  |  |  |
|----------------------------|------------------------------------------------------------------------------------------------------------------------------------------|--|--|--|
| Title                      | Swacha Bharat Abhiyan                                                                                                                    |  |  |  |
| Name of the Activity Rally |                                                                                                                                          |  |  |  |
| Date                       | 13/04/2021                                                                                                                               |  |  |  |
| Venue                      | Nearby Villages of College                                                                                                               |  |  |  |
| Organized By               | NCC Dolphin Unit                                                                                                                         |  |  |  |
| No. of Participants        | 12 Cadets 1 ANO and 1 Care Taker Village Community                                                                                       |  |  |  |
| Program Objective          | After a long Lockdown cadets were back with slogans, charts and motive to spread cleanliness in India with starting from nearby village. |  |  |  |
| Program Outcome            | Community gets motivated on India's mission on Clean or Swacha Bharat.                                                                   |  |  |  |
| Photographs                | Swacha Bharat Abhiyan -an Overview                                                                                                       |  |  |  |