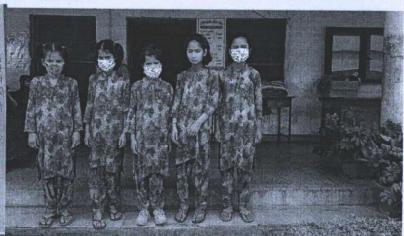

#### **DIBNS/DSWC/2020-21**

We are excited to share with you a significant initiative organized by the Dolphin Student Welfare Committee (DSWC). On 17th May 2021, we will be undertaking the adoption of five orphan girls from Akhil Bhartiya Mahila Ashram.

This adoption initiative is a part of our commitment to social responsibility and an effort to provide a nurturing and supportive environment for orphaned girls. The aim is not only to extend financial aid but also to offer emotional support, mentorship, and a sense of belonging. We kindly request you to disseminate this information to your students and faculty

### Schedule of event:

Date

17th May 2021

Time

11:00 AM

Venue

Akhil Bhartiya Mahila Ashram & Bal Vanita Ashram

Dean Students' Welfare Doen-Students' Welfare institute of Bio-Medical & Natural Sciences