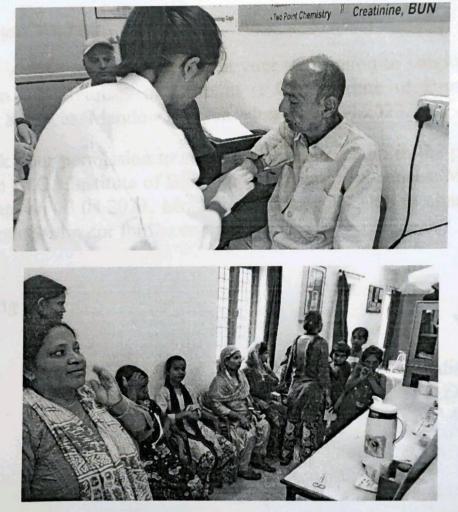

# Free Health Camp for People nearby villeges.

V.P.O.-Manduwala, Chakrata Road, Dehradun - 248 007 (Uttrakhand) India

(Affiliated to H.N.B. Garhwal Central University, Srinagar, Approved by Government of Uttarakhand) Tel No. +91 9568002232 E-mail:mail@dolphininstitute.inWebsite: www.dolphininstitute.in

### **Event Report**

Title Name of the Activity Date Venue

Organized by No. of Participants Course Objective

Course Outcome

Photographs:-

Extension & Outreach programme Free Health Camp 23.04.2023 Dolphin (P.G.) Institute of Biomedical & Natural Sciences, Manduwala, Dehradun Department of Pathology 20 patients To provide free health & diagnostic facilities to the common people The common people shall be able to access our health and diagnostic facilities