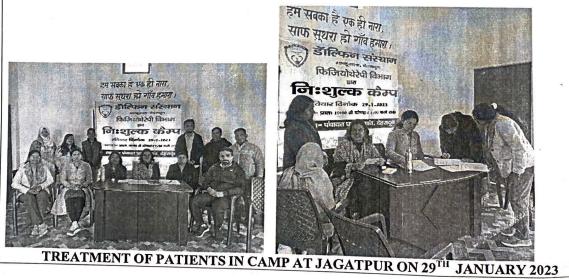

|                                                                                       | Event Report                                                                                                 |
|---------------------------------------------------------------------------------------|--------------------------------------------------------------------------------------------------------------|
| Title                                                                                 | Cleanliness Drive                                                                                            |
| Name of the Activity                                                                  | Cleanliness Drive at Maldung River                                                                           |
| Date                                                                                  | 08/05/2023                                                                                                   |
| Venue                                                                                 | Nearby River- Maldung River                                                                                  |
| Organized By                                                                          | National Cadet Corps                                                                                         |
| No. of Participants                                                                   | 40 Cadets<br>1 ANO<br>1 Care Taker                                                                           |
| Program Objective                                                                     | <ol> <li>To spread awareness about importance of Ocean<br/>in ecosystem.</li> <li>Clean the area.</li> </ol> |
| Program Outcome1. Awareness about fresh water bodies conse2. Garbage free water body. |                                                                                                              |
| Photographs                                                                           |                                                                                                              |