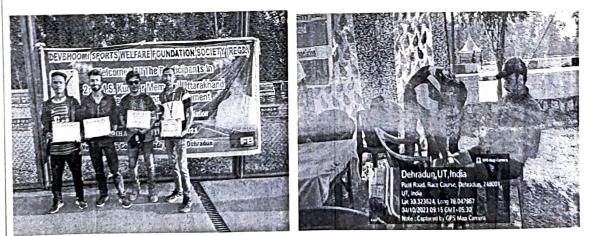

|                                                                                       | Event Report                                                                                                 |
|---------------------------------------------------------------------------------------|--------------------------------------------------------------------------------------------------------------|
| Title                                                                                 | Cleanliness Drive                                                                                            |
| Name of the Activity                                                                  | Cleanliness Drive at Maldung River                                                                           |
| Date                                                                                  | 08/05/2023                                                                                                   |
| Venue                                                                                 | Nearby River- Maldung River                                                                                  |
| Organized By                                                                          | National Cadet Corps                                                                                         |
| No. of Participants                                                                   | 40 Cadets<br>1 ANO<br>1 Care Taker                                                                           |
| Program Objective                                                                     | <ol> <li>To spread awareness about importance of Ocean<br/>in ecosystem.</li> <li>Clean the area.</li> </ol> |
| Program Outcome1. Awareness about fresh water bodies conse2. Garbage free water body. |                                                                                                              |
| Photographs                                                                           |                                                                                                              |

### Scanned by Scanner Go

Physiotherapy Services provided at M. S. Kunwar Memorial Uttarakhand State Open Tennis Tournament Contraction of the second

Dolphin (PG) Institute of Biomedical & Natural Sciences,

Tel No. +91 9568002232

E-mail: mail@dolphininstitute.in Website: www.dolphininstitute.in

|                        | Event Report                                                                                                                                               |  |
|------------------------|------------------------------------------------------------------------------------------------------------------------------------------------------------|--|
| TITLE                  | SPORTS EVENT                                                                                                                                               |  |
| NAME OF THE ACTIVITY   | M.S.KUNWAR MEMORIAL UTTARAKHAND STATE OPEN TENNIS<br>TOURNAMENT                                                                                            |  |
| DATE                   | 08/04/23 - 11/04/23                                                                                                                                        |  |
| VENUE                  | SPORTS COMPLEX PARADE GROUND, DEHRADUN                                                                                                                     |  |
| ORGANIZED BY           | M.S.KUNWAR MEMORIAL TRUST                                                                                                                                  |  |
| <b>RESOURCE PERSON</b> | Dr. Deptee Warikoo                                                                                                                                         |  |
| NO. OF PARTICIPANTS    | NO. OF STUDENTS- 04                                                                                                                                        |  |
| Event Objective        | <ol> <li>CLINICAL EXPOSURE TO STUDENTS</li> <li>TO STRENGTHEN ASSESSMENT AND CLINICAL SKILL<br/>OF THE STUDENTS .</li> </ol>                               |  |
| EVENT OUTCOME          | <ol> <li>STUDENTS GOT GOOD CLINICAL EXPERIENCE .</li> <li>CONFIDENCE BUILD UP BY ONFIELD SERVICES .</li> <li>STRENTHENED COMMUNICATION SKILLS .</li> </ol> |  |

**PHOTOGRAPHS** 

<

 TREATMENT OF PLAYERS AT SPORTS COMPLEX PARADE GROUND FROM 8<sup>TH</sup> TO 11<sup>TH</sup> APRIL 2023

 EVENT CØØRDINATOR:

 HEAD OF DEPEndent of Physiotherapy

 Poloh (i) (PG) Institute of Biomedical