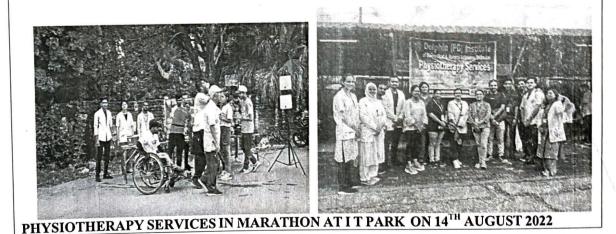

| S. No. | Name of Activity                                                   | Date                     |
|--------|--------------------------------------------------------------------|--------------------------|
| 20     | Physiotherapy Services provided at Dehradun 10 Km<br>Monsoon Run   | 14-08-2022               |
| 21     | Poisonous Plastic -cleanliness at nearby slum areas                | 08-08-2022               |
| 22     | Awareness programmee on Road Safety at Chaakrata road,<br>Dehradun | 25-06-2022               |
| 23     | One week long Summer School on Astronomy and Astrophysics          | 06-06-2022 to 12-06-2022 |