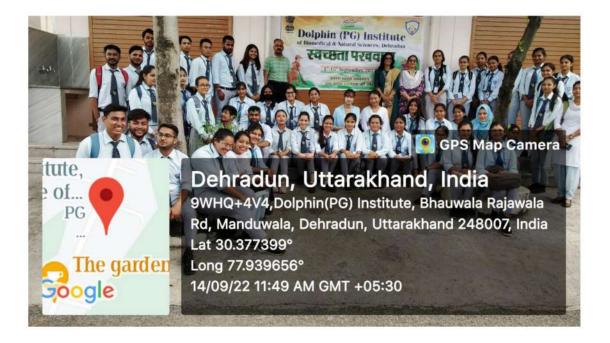

#### Summary sheet of Academic year 2022-23

| S. No. | Name of Activity                                                                                      | Date                     |
|--------|-------------------------------------------------------------------------------------------------------|--------------------------|
| 1      | Cleanliness Drive at Maldung river area                                                               | 08-05-2023               |
| 2      | Free Health Camp for People nearby villeges.                                                          | 23-04-2023               |
| 3      | Physiotherapy Services provided at M. S. Kunwar<br>Memorial Uttarakhand State Open Tennis Tournament  | 08-04-2023 to 11-04-2023 |
| 4      | Cleanliness drive at water body of villege Tilwari                                                    | 18-04-2023               |
| 5      | One day free Health Camp at Panchyati Bhavan, Bhauwala<br>on the occasion of International Health Day | 07-04-2023               |
| 6      | Seven Day camp Cleanliness, Awareness programme on Waret Conservation                                 | 22-03-2023 to 28-03-2023 |
| 7      | Distribution of ration kit to TB Patients at CHC Sahaspur                                             | 16-02-2023               |
| 8      | Cleanliness Drive at Asan Conservation Reserve Site                                                   | 03-02-2023               |
| 9      | Free Physiotherapy Camp provided at Panchayat Ghar Naugaon, Dehradun                                  | 29-01-2023               |
| 10     | Awareness Rally on National Voter Day at nearby villege                                               | 25-01-2023               |
| 11     | Periodic microbiological testing of potable water samples at nearby schools.                          | 30-12-2022               |
| 12     | Cleaning campaign near river Ganga at Rishikesh                                                       | 17-12-2022               |
| 13     | Puneet sagar abhiyan Cleanliness in Local water bodies                                                | 05-12-2022               |
| 14     | Blood Donation Camp                                                                                   | 28-11-2022               |
| 15     | Deepawali celebration at Orphanage home                                                               | 23-10-2022 to 24-10-2022 |
| 16     | Swacha Bharat Mission Cleanliness at Manduwala Village                                                | 17-10-2022               |
| 17     | Awareness and Cleanliness programmee under celebration of Swachhata Pakhwadas at nearby villege       | 15-09-2022               |
| 18     | Dengue Prevention and Awareness Rally at Manduwala                                                    | 15-09-2022               |
| 19     | Health and Hygiene Awareness Drive at nearby villeges                                                 | 14-09-2022               |

| S. No. | Name of Activity                                                   | Date                     |
|--------|--------------------------------------------------------------------|--------------------------|
| 20     | Physiotherapy Services provided at Dehradun 10 Km<br>Monsoon Run   | 14-08-2022               |
| 21     | Poisonous Plastic -cleanliness at nearby slum areas                | 08-08-2022               |
| 22     | Awareness programmee on Road Safety at Chaakrata road,<br>Dehradun | 25-06-2022               |
| 23     | One week long Summer School on Astronomy and Astrophysics          | 06-06-2022 to 12-06-2022 |