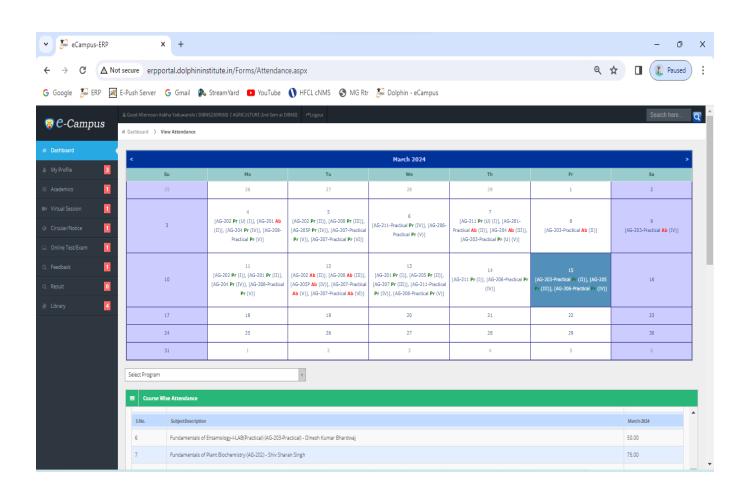

#### Attendance data on ERP software

Affiliated to H.N.B. Garhwal Central University, Srinagar, Garhwal, Uttarakhand, India
NAAC Accreditated 'B++' (2nd Cycle)

Approved by Government of Uttarakhand, IAP and NCTE