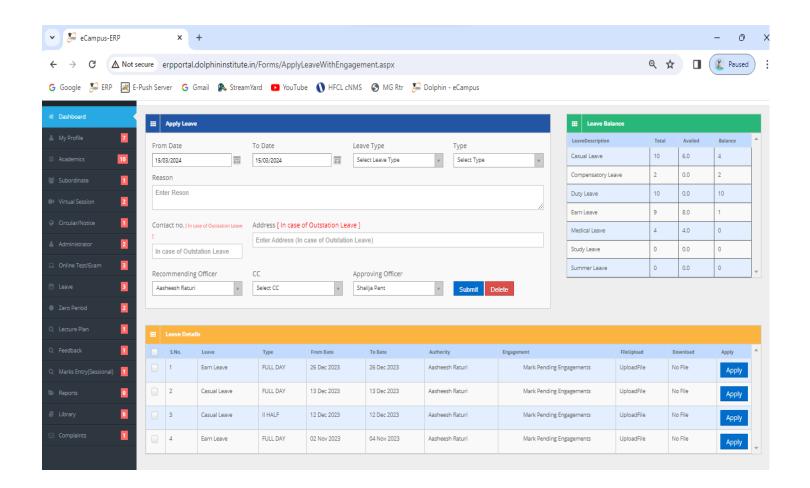

Recognized by Uttarakhand Paramedical Council and Recognized NPTEL - Local Chapter by IIT Madras.

Leave status on ERP

Affiliated to H.N.B. Garhwal Central University, Srinagar, Garhwal, Uttarakhand, India NAAC Accreditated 'B++' (2<sup>nd</sup> Cycle)