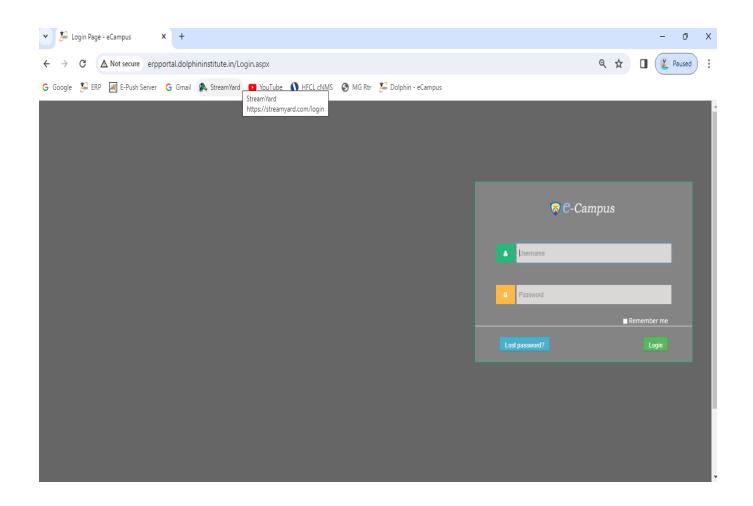

Recognized by Uttarakhand Paramedical Council and Recognized NPTEL - Local Chapter by IIT Madras.

Login interface faculty and Admin

Affiliated to H.N.B. Garhwal Central University, Srinagar, Garhwal, Uttarakhand, India NAAC Accreditated 'B++' (2<sup>nd</sup> Cycle)

### Login interface student

Affiliated to H.N.B. Garhwal Central University, Srinagar, Garhwal, Uttarakhand, India

NAAC Accreditated 'B++' (2<sup>nd</sup> Cycle)
Approved by Government of Uttarakhand, IAP and NCTE