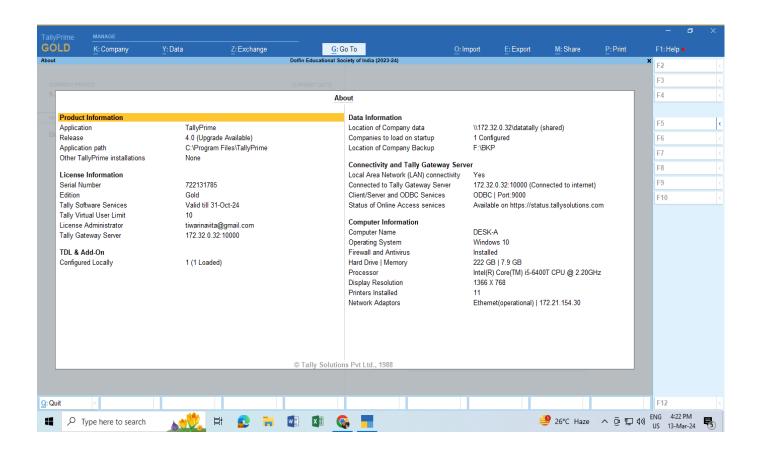

Approved by Government of Uttarakhand, IAP and NCTE

Recognized by Uttarakhand Paramedical Council and Recognized NPTEL - Local Chapter by IIT Madras.

Tally software details

Affiliated to H.N.B. Garhwal Central University, Srinagar, Garhwal, Uttarakhand, India
NAAC Accreditated 'B++' (2nd Cycle)