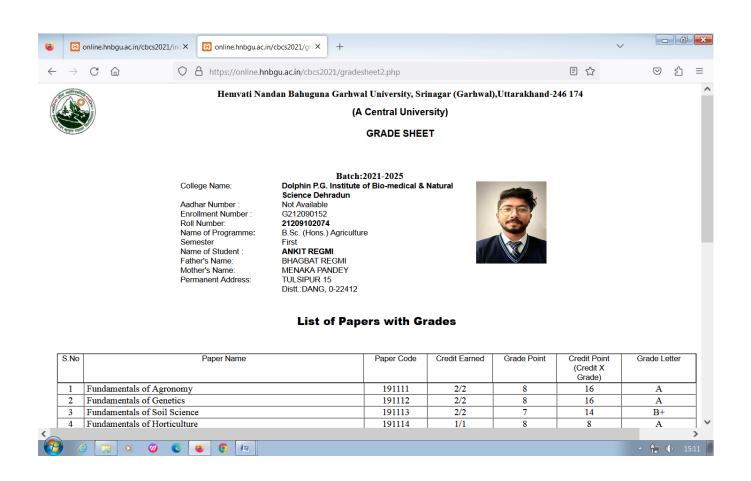

.P.O. Manduwala, Near Suddhowala, Chakrata Road, Dehra Dun - 248 007 (Uttarakhand) India Contact: +91-9568004547, 9927800045 E-mail: mail@dolphininstitute.in Website: www.dolphininstitute.in



Affiliated to H.N.B. Garhwal Central University, Srinagar, Garhwal, Uttarakhand, India

NAAC Accreditated 'B++' (2<sup>nd</sup> Cycle)

Approved by Government of Uttarakhand, IAP and NCTE

Recognized by Uttarakhand Paramedical Council and Recognized NPTEL - Local Chapter by IIT Madras.



#### Students admit card



Affiliated to H.N.B. Garhwal Central University, Srinagar, Garhwal, Uttarakhand, India

NAAC Accreditated 'B++' (2<sup>nd</sup> Cycle)

Approved by Government of Uttarakhand, IAP and NCTE

Recognized by Uttarakhand Paramedical Council and Recognized NPTEL - Local Chapter by IIT Madras.



#### Student result declaration