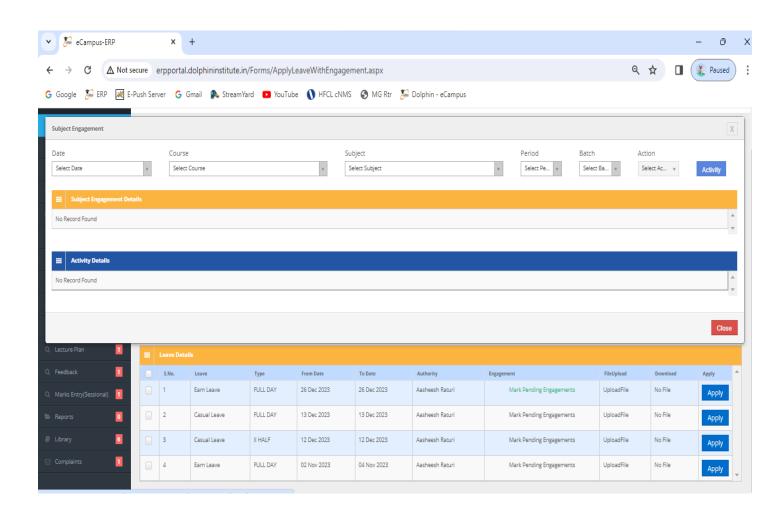

Approved by Government of Uttarakhand, IAP and NCTE
Recognized by Uttarakhand Paramedical Council and Recognized NPTEL - Local Chapter by IIT Madras.

Lecture adjustment for faculty on ERP

Affiliated to H.N.B. Garhwal Central University, Srinagar, Garhwal, Uttarakhand, India