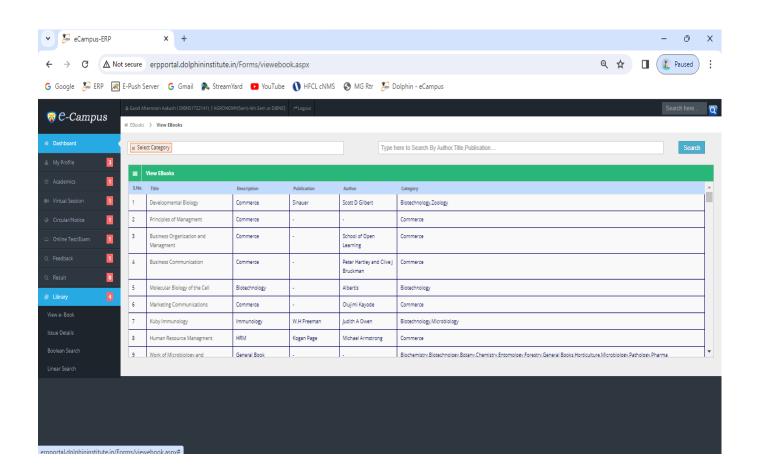

### Library status on ERP software

Affiliated to H.N.B. Garhwal Central University, Srinagar, Garhwal, Uttarakhand, India NAAC Accreditated 'B++' (2nd Cycle)

Approved by Government of Uttarakhand, IAP and NCTE
Recognized by Uttarakhand Paramedical Council and Recognized NPTEL - Local Chapter by IIT Madras.

Library status on ERP software

Affiliated to H.N.B. Garhwal Central University, Srinagar, Garhwal, Uttarakhand, India NAAC Accreditated 'B++' (2nd Cycle)

Approved by Government of Uttarakhand, IAP and NCTE