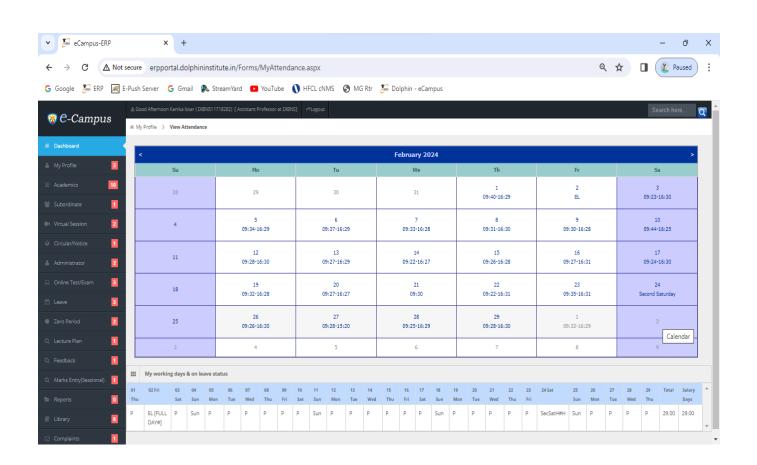

#### Attendance data on ERP software

Affiliated to H.N.B. Garhwal Central University, Srinagar, Garhwal, Uttarakhand, India
NAAC Accreditated 'B++' (2nd Cycle)

Approved by Government of Uttarakhand, IAP and NCTE