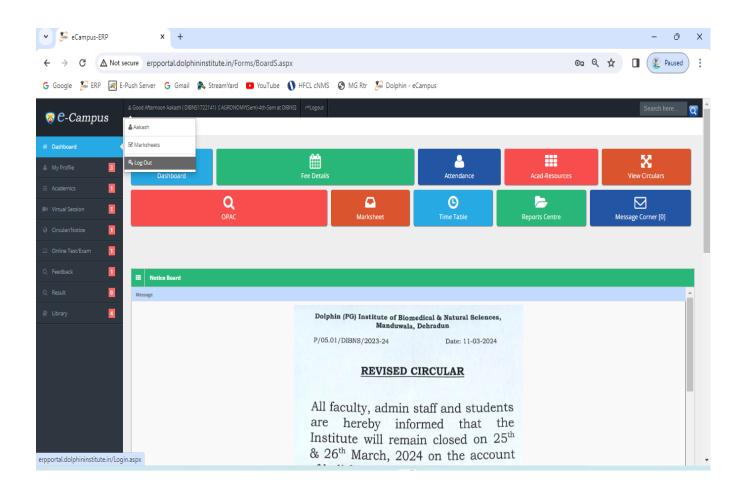

#### Dashboard of ERP software

Affiliated to H.N.B. Garhwal Central University, Srinagar, Garhwal, Uttarakhand, India NAAC Accreditated 'B++' (2nd Cycle)

Approved by Government of Uttarakhand, IAP and NCTE