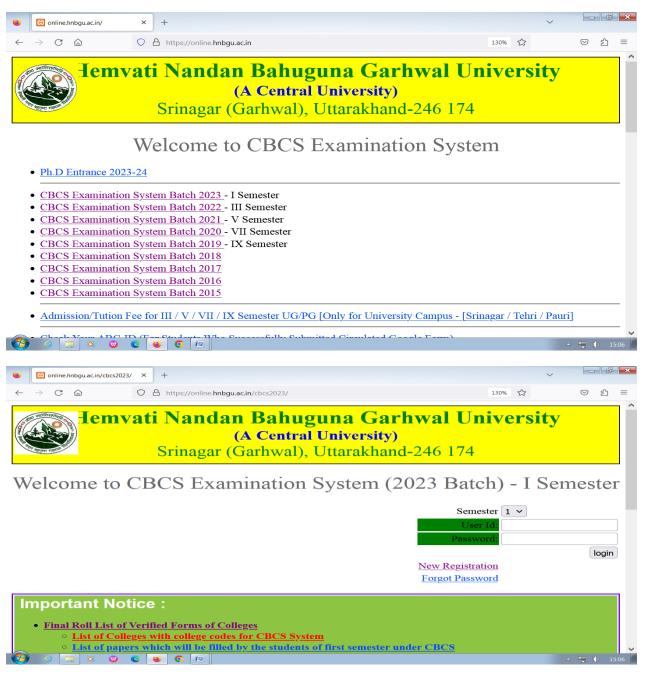

### Student login interface

Affiliated to H.N.B. Garhwal Central University, Srinagar, Garhwal, Uttarakhand, India

NAAC Accreditated 'B++' (2<sup>nd</sup> Cycle)

Approved by Government of Uttarakhand, IAP and NCTE