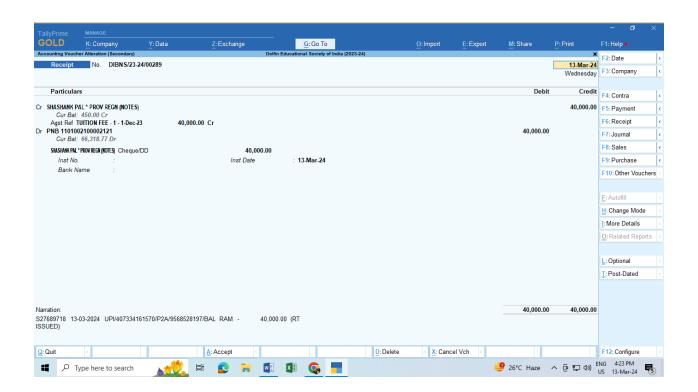

Approved by Government of Uttarakhand, IAP and NCTE
Recognized by Uttarakhand Paramedical Council and Recognized NPTEL - Local Chapter by IIT Madras.

Tally software interface

Affiliated to H.N.B. Garhwal Central University, Srinagar, Garhwal, Uttarakhand, India