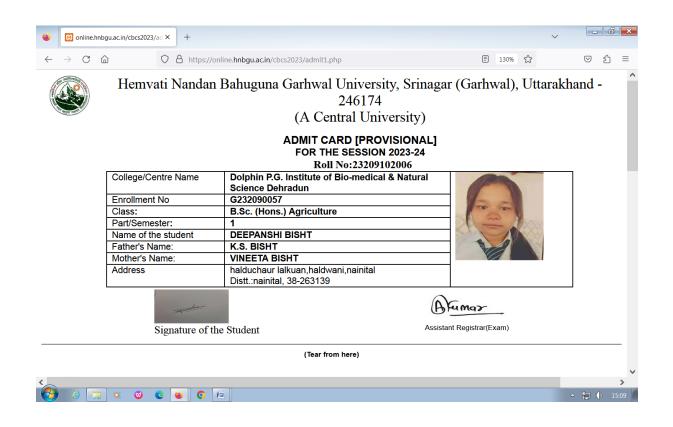

#### Students admit card

Affiliated to H.N.B. Garhwal Central University, Srinagar, Garhwal, Uttarakhand, India

NAAC Accreditated 'B++' (2<sup>nd</sup> Cycle)

Approved by Government of Uttarakhand, IAP and NCTE