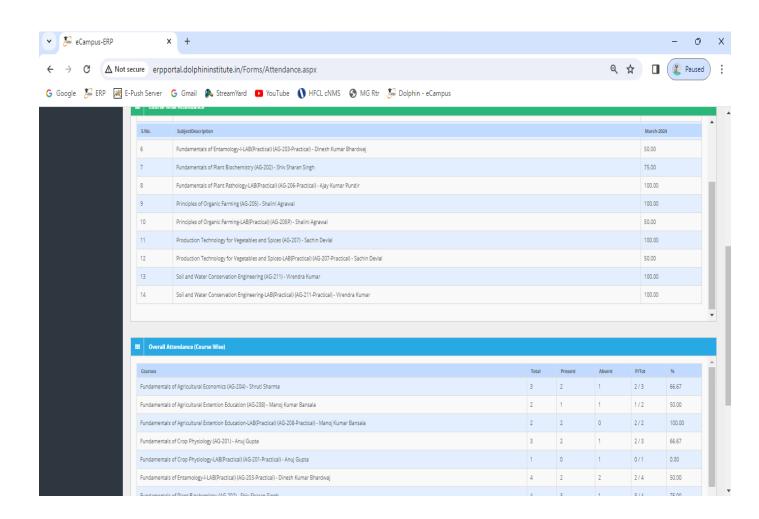

#### Attendance data on ERP software

Affiliated to H.N.B. Garhwal Central University, Srinagar, Garhwal, Uttarakhand, India
NAAC Accreditated 'B++' (2nd Cycle)

Approved by Government of Uttarakhand, IAP and NCTE