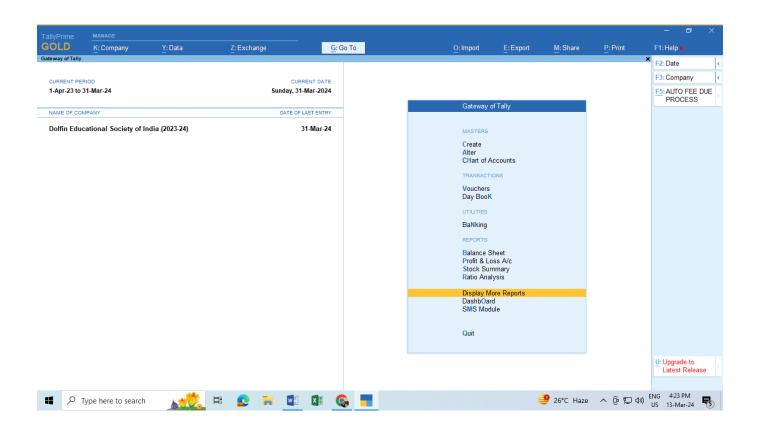

Approved by Government of Uttarakhand, IAP and NCTE

Recognized by Uttarakhand Paramedical Council and Recognized NPTEL - Local Chapter by IIT Madras.

Tally software details

Affiliated to H.N.B. Garhwal Central University, Srinagar, Garhwal, Uttarakhand, India
NAAC Accreditated 'B++' (2nd Cycle)