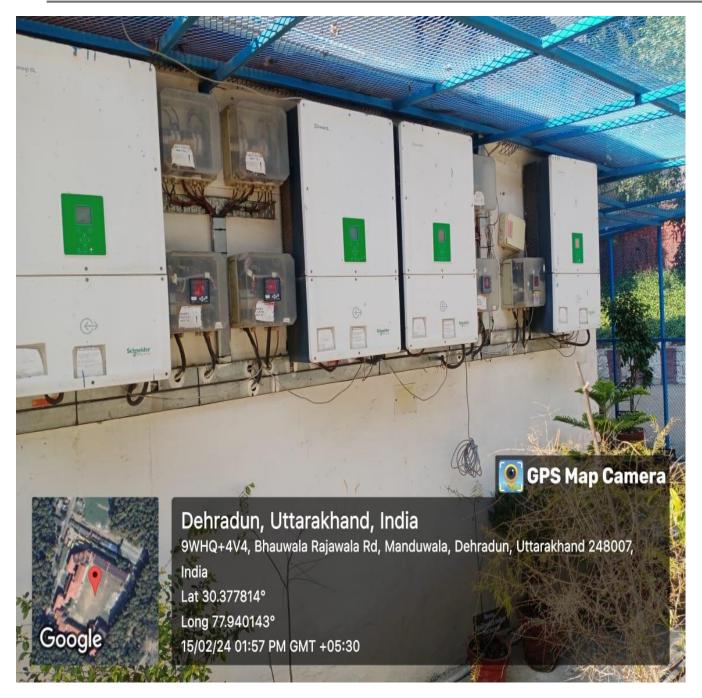

## Wheeling to the Grid

Affiliated to H.N.B. Garhwal Central University, Srinagar, Garhwal, Uttarakhand, India

NAAC Accreditated 'B++' (2<sup>nd</sup> Cycle)

Approved by Government of Uttarakhand, IAP and NCTE

Recognized by Uttarakhand Paramedical Council and Recognized NPTEL - Local Chapter by IIT Madras.

# Wheeling to the Grid

Affiliated to H.N.B. Garhwal Central University, Srinagar, Garhwal, Uttarakhand, India

NAAC Accreditated 'B++' (2<sup>nd</sup> Cycle) Approved by Government of Uttarakhand, IAP and NCTE Recognized by Uttarakhand Paramedical Council and Recognized NPTEL - Local Chapter by IIT Madras.