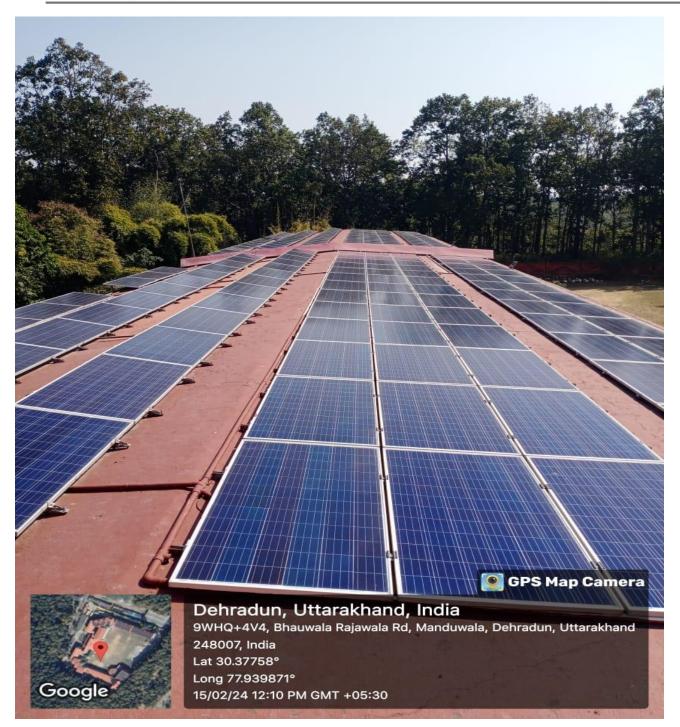

# Solar cell

Affiliated to H.N.B. Garhwal Central University, Srinagar, Garhwal, Uttarakhand, India

NAAC Accreditated 'B++' (2<sup>nd</sup> Cycle) Approved by Government of Uttarakhand, IAP and NCTE Recognized by Uttarakhand Paramedical Council and Recognized NPTEL - Local Chapter by IIT Madras.

## Solar cell

Affiliated to H.N.B. Garhwal Central University, Srinagar, Garhwal, Uttarakhand, India

NAAC Accreditated 'B++' (2<sup>nd</sup> Cycle)

Approved by Government of Uttarakhand, IAP and NCTE Recognized by Uttarakhand Paramedical Council and Recognized NPTEL - Local Chapter by IIT Madras.