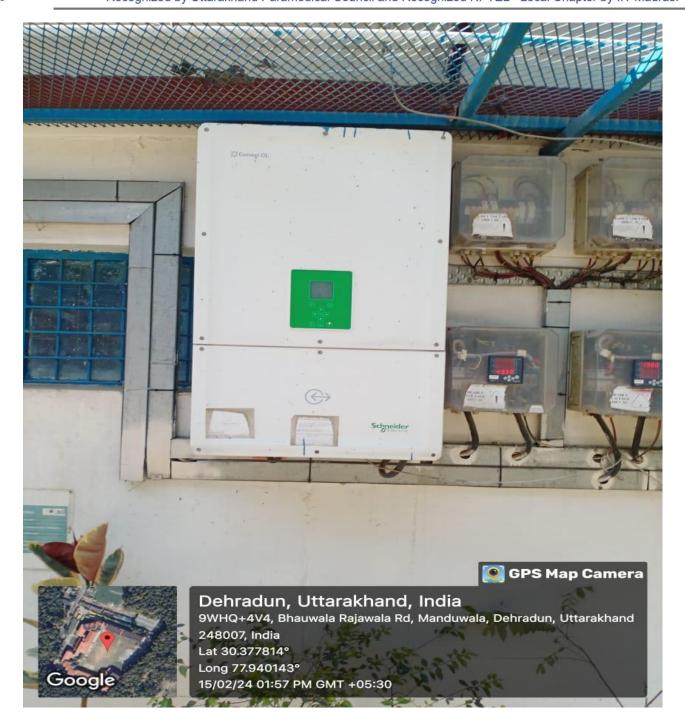

# Solar cell

Affiliated to H.N.B. Garhwal Central University, Srinagar, Garhwal, Uttarakhand, India

NAAC Accreditated 'B++' (2<sup>nd</sup> Cycle) Approved by Government of Uttarakhand, IAP and NCTE Recognized by Uttarakhand Paramedical Council and Recognized NPTEL - Local Chapter by IIT Madras.

## Solar cell

Affiliated to H.N.B. Garhwal Central University, Srinagar, Garhwal, Uttarakhand, India

NAAC Accreditated 'B++' (2<sup>nd</sup> Cycle)

Approved by Government of Uttarakhand, IAP and NCTE Recognized by Uttarakhand Paramedical Council and Recognized NPTEL - Local Chapter by IIT Madras.