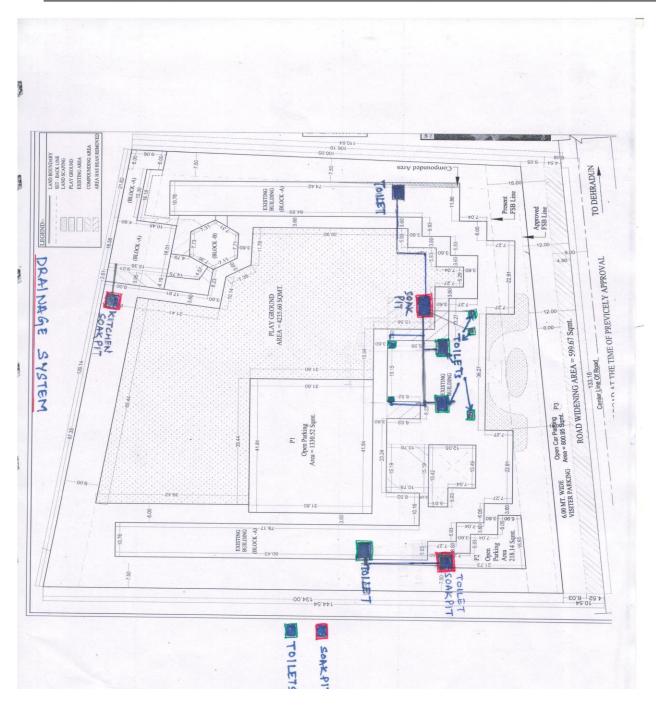

overnment of Uttarakhand, IAP and NCTE

Recognized by Uttarakhand Paramedical Council and Recognized NPTEL - Local Chapter by IIT Madras.



Rain water harvesting collection Tank



Affiliated to H.N.B. Garhwal Central University, Srinagar, Garhwal, Uttarakhand, India

NAAC Accreditated 'B++' (2<sup>nd</sup> Cycle)

Approved by Government of Uttarakhand, IAP and NCTE

Recognized by Uttarakhand Paramedical Council and Recognized NPTEL - Local Chapter by IIT Madras.



Rain water harvesting collection Tank



Affiliated to H.N.B. Garhwal Central University, Srinagar, Garhwal, Uttarakhand, India NAAC Accreditated 'B++' (2<sup>nd</sup> Cycle)

Approved by Government of Uttarakhand, IAP and NCTE

Recognized by Uttarakhand Paramedical Council and Recognized NPTEL - Local Chapter by IIT Madras.



Institute Drainage system