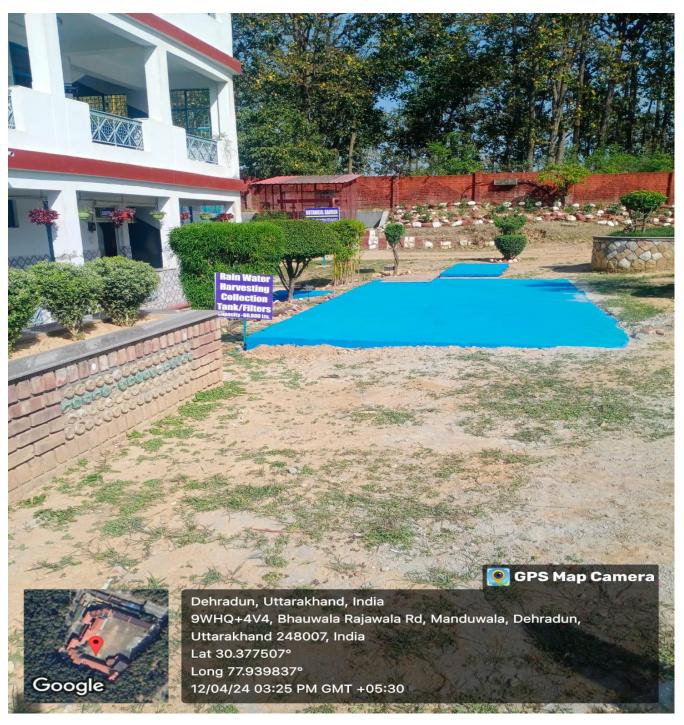

Recognized by Uttarakhand Paramedical Council and Recognized NPTEL - Local Chapter by IIT Madras.

Rain water harvesting collection Tank

Affiliated to H.N.B. Garhwal Central University, Srinagar, Garhwal, Uttarakhand, India

NAAC Accreditated 'B++' (2<sup>nd</sup> Cycle)

Approved by Government of Uttarakhand, IAP and NCTE

Recognized by Uttarakhand Paramedical Council and Recognized NPTEL - Local Chapter by IIT Madras.

Rain water harvesting collection Tank