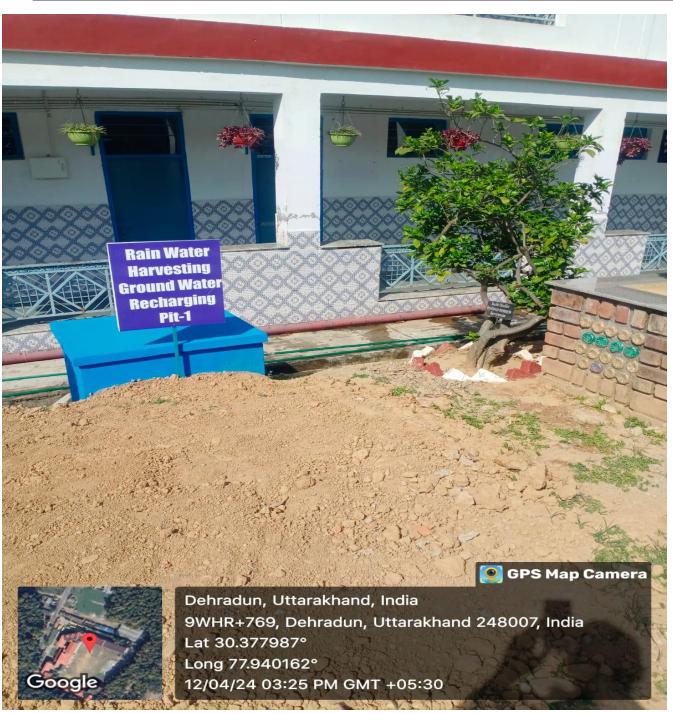

NAAC Accreditated 'B++' (2<sup>nd</sup> Cycle)

Approved by Government of Uttarakhand, IAP and NCTE

Recognized by Uttarakhand Paramedical Council and Recognized NPTEL - Local Chapter by IIT Madras.

Rain water harvesting

Rain Water harvesting

Affiliated to H.N.B. Garhwal Central University, Srinagar, Garhwal, Uttarakhand, India

NAAC Accreditated 'B++' (2<sup>nd</sup> Cycle)

Approved by Government of Uttarakhand, IAP and NCTE