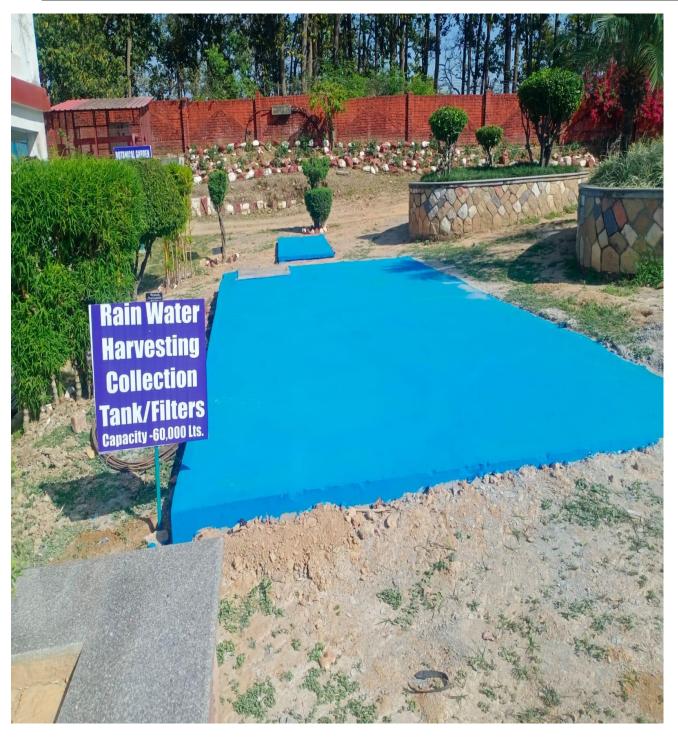

NAAC Accreditated 'B++' (2<sup>nd</sup> Cycle)

Approved by Government of Uttarakhand, IAP and NCTE

Recognized by Uttarakhand Paramedical Council and Recognized NPTEL - Local Chapter by IIT Madras.

Rain water harvesting collection Tank