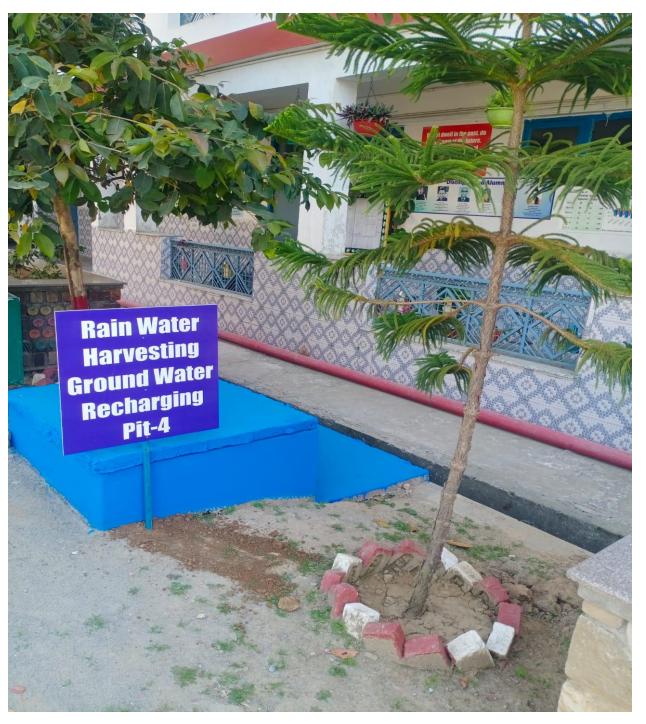

Rain Water harvesting

Affiliated to H.N.B. Garhwal Central University, Srinagar, Garhwal, Uttarakhand, India

NAAC Accreditated 'B++' (2<sup>nd</sup> Cycle)

Approved by Government of Uttarakhand, IAP and NCTE